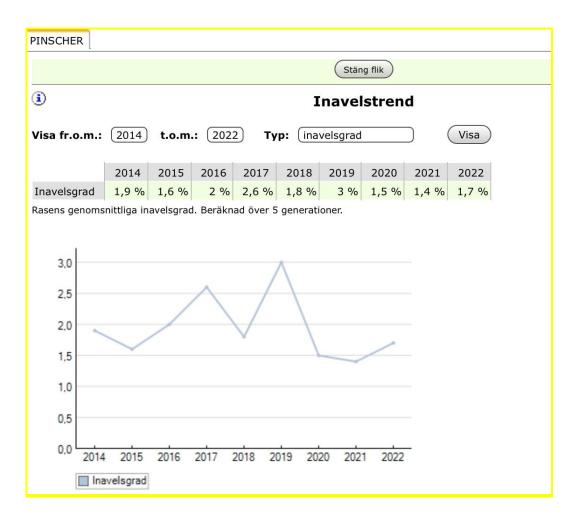

#### INAVELSTREND

Inavelsgraden låg 2022 på 1,7%, vilket är något mer än de föregående två åren, men tydligt mindre än år 2019 då inaveln nådde en topp på 3%. Av 20 födda kullar år 2022 är 19 kullar i spannet upp t.o.m 6,25%, en kull är i spannet 6,26-12,49%

Diagram nedan hämtat från SKK Avelsdata