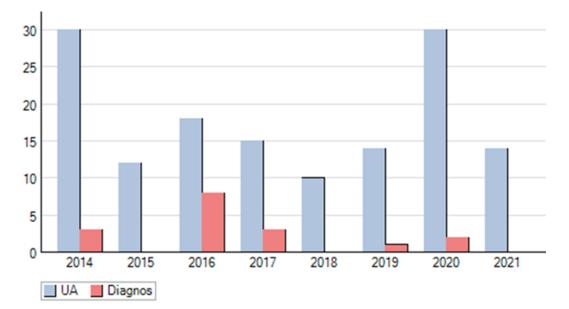

### ÖGON

Under 2022 har totalt 36 hundar blivit ögonlysta varav 33 hundar UA, 1 hund med PHTVL/PHPV, grad 1, 1 hund med Distichiasis och 1 hund med Katarakt, partiell cortex, BPK, lindrig, Ärftlig.

Diagrammet nedan visar antalet ögonlysta hundar och utfallet av undersökningen utifrån födelseår.